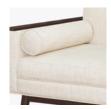

## tindari Bench – With Back

The Tindari Bench with Back is ultimate satisfaction in a seat. From the double cushions, arms and a high full upholstered back to the attached bolstered pillows, the comfort level of this bench is all encompassing. The Tindari is available with or without optional attached and removable bolster pillows. A nod to a mid-century modern design, the inset base, tapered legs and piping, outlining the bottom cushion and pillows, take this bench to the next level.

Model: TINB21 60W 25.5D 29.5H 41SW 20SD 19.5SH 25.5AH

Semi-Attached Pillows

Pillows are attached but can be easily removed for cleaning.

Optional without Pillows

Available with or without optional attached removable bolster pillows.

Optional Back Style

Choose from 2 optional back styles – with back or backless.