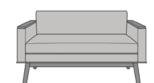

## tindari Bench – With Back

The Tindari Bench with Back is ultimate satisfaction in a seat. From the double cushions, arms and a high full upholstered back to the attached bolstered pillows, the comfort level of this bench is all encompassing. The Tindari is available with or without optional attached and removable bolster pillows. A nod to a mid-century modern design, the inset base, tapered legs and piping, outlining the bottom cushion and pillows, take this bench to the next level.

Model: TINB21 60W 25.5D 29.5H 41SW 20SD 19.5SH 25.5AH