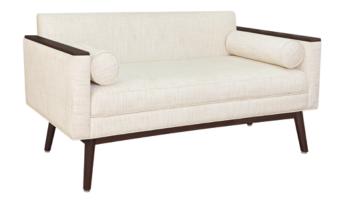

## tindari Bench – With Back

The Tindari Bench with Back is ultimate satisfaction in a seat. From the double cushions, arms and a high full upholstered back to the attached bolstered pillows, the comfort level of this bench is all encompassing. The Tindari is available with or without optional attached and removable bolster pillows. A nod to a mid-century modern design, the inset base, tapered legs and piping, outlining the bottom cushion and pillows, take this bench to the next level.

Model: TINB21 60W 25.5D 29.5H 41SW 20SD 19.5SH 25.5AH