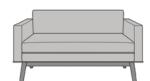

## tindari Bench – With Back

The Tindari Bench with Back is ultimate satisfaction in a seat. From the double cushions, arms and a high full upholstered back to the attached bolstered pillows, the comfort level of this bench is all encompassing. The Tindari is available with or without optional attached and removable bolster pillows. A nod to a mid-century modern design, the inset base, tapered legs and piping, outlining the bottom cushion and pillows, take this bench to the next level.

Model: TINB21 60W 25.5D 29.5H 41SW 20SD 19.5SH 25.5AH