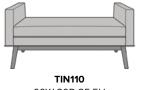

## tindari Bench – With Back

The Tindari Bench with Back is ultimate satisfaction in a seat. From the double cushions, arms and a high full upholstered back to the attached bolstered pillows, the comfort level of this bench is all encompassing. The Tindari is available with or without optional attached and removable bolster pillows. A nod to a mid-century modern design, the inset base, tapered legs and piping, outlining the bottom cushion and pillows, take this bench to the next level.

Model: TINB21 60W 25.5D 29.5H 41SW 20SD 19.5SH 25.5AH