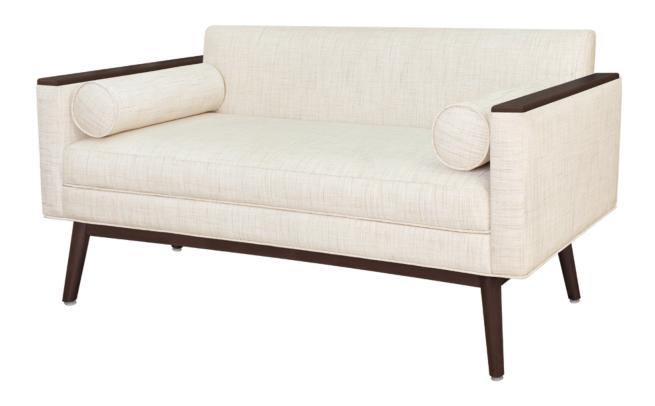

## tindari Bench – With Back

The Tindari Bench with Back is ultimate satisfaction in a seat. From the double cushions, arms and a high full upholstered back to the attached bolstered pillows, the comfort level of this bench is all encompassing. The Tindari is available with or without optional attached and removable bolster pillows. A nod to a mid-century modern design, the inset base, tapered legs and piping, outlining the bottom cushion and pillows, take this bench to the next level.

Model: TINB21 60W 25.5D 29.5H 41SW 20SD 19.5SH 25.5AH